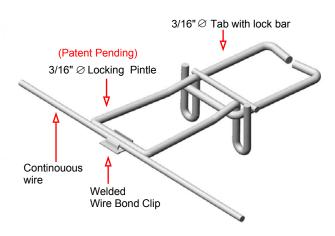

## Truss Adjustable Tab Lock Seismic System

- Height of tab will not exceed 3/16" in bed joint.
- Easier to maintain 3/8" mortar joint.

## MEETS 150 MPH WINDLOAD AT FULL ENGAGEMENT AND FULL DISENGAGEMENT

- looped hooks meet tolerance of 1/16" between adjustable parts.
- Tab Lock design will not disengage meeting ACI 530 Code Requirements.
- Adjustable ties have higher ultimate load values at maxi-mum misalignment of 1-1/4".
- Tab Lock system allows loads to be directly transferred from veneer to stronger back-up wall.
- Locking ties wedge insulation against block back-up.