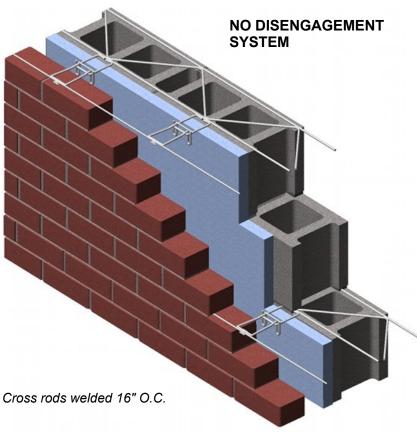

## Truss Adjustable Tab Lock Seismic System

- Height of tab will not exceed 3/16" in bed joint.
- Easier to maintain 3/8" mortar joint.

## MEETS 150 MPH WINDLOAD AT FULL ENGAGEMENT AND FULL DISENGAGEMENT

- looped hooks meet tolerance of 1/16" between adjustable parts.
- Tab Lock design will not disengage meeting ACI 530 Code Requirements.
- Adjustable ties have higher ultimate load values at maxi-mum misalignment of 1-1/4".
- Tab Lock system allows loads to be directly transferred from veneer to stronger back-up wall.
- Locking ties wedge insulation against block back-up.